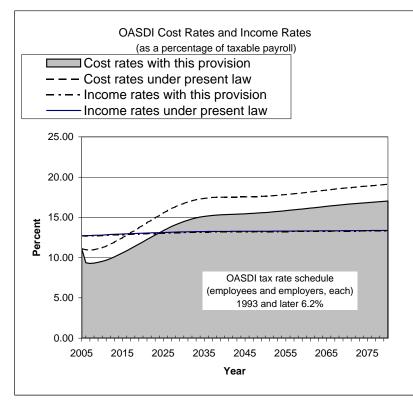

## Summary Measures and Graphs Category of Change: Level of OASDI Contribution and Benefit Base

Proposed Provision: Beginning in 2006, make all earnings subject to the payroll tax and credit them for benefit purposes