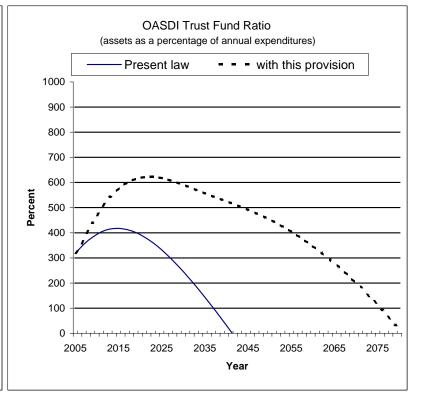

## Summary Measures and Graphs Category of Change: Level of OASDI Contribution and Benefit Base

Proposed Provision: Beginning in 2006, make all earnings subject to the payroll tax and credit them for benefit purposes